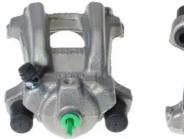

## CALIPER F 06 246

The F 06 246 caliper is synonymous with reliability

Designed to provide the same performance as new calipers, Brembo remanufactured calipers embody an alternative solution to replacing broken or worn parts with new ones. The brake caliper remanufacturing process involves cleaning and applying a surface treatment to the caliper body, and the renewing of all worn internal components with new ones. The final testing at the end of this process guarantees a Brembo certified product.

## **Technical specifications**

| EAN code          | Diameter       |          |
|-------------------|----------------|----------|
| 8020584538029     | <b>42</b> mm   |          |
|                   |                |          |
| Number of pistons | Braking system | Position |
| 1                 | BOSCH          | Left     |