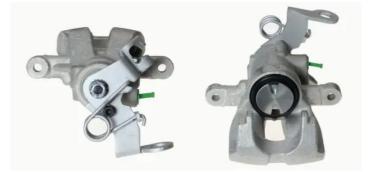

## CALIPER F 23 140

The F 23 140 caliper is synonymous with reliability

Designed to provide the same performance as new calipers, Brembo remanufactured calipers embody an alternative solution to replacing broken or worn parts with new ones. The brake caliper remanufacturing process involves cleaning and applying a surface treatment to the caliper body, and the renewing of all worn internal components with new ones. The final testing at the end of this process guarantees a Brembo certified product.