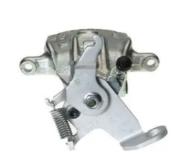

## CALIPER F 24 144

## The F 24 144 caliper is synonymous with reliability

Designed to provide the same performance as new calipers, Brembo remanufactured calipers embody an alternative solution to replacing broken or worn parts with new ones. The brake caliper remanufacturing process involves cleaning and applying a surface treatment to the caliper body, and the renewing of all worn internal components with new ones. The final testing at the end of this process guarantees a Brembo certified product.

## **Technical specifications**

| EAN code          | Axle           | Diameter     |
|-------------------|----------------|--------------|
| 8020584506738     | Rear           | <b>34</b> mm |
| Number of pistons | Braking system | Position     |
| 1                 | LUCAS          | Left         |