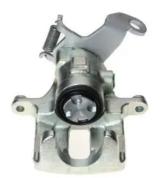

## CALIPER F 24 144

## The F 24 144 caliper is synonymous with reliability

Designed to provide the same performance as new calipers, Brembo remanufactured calipers embody an alternative solution to replacing broken or worn parts with new ones. The brake caliper remanufacturing process involves cleaning and applying a surface treatment to the caliper body, and the renewing of all worn internal components with new ones. The final testing at the end of this process guarantees a Brembo certified product.

## **Technical specifications**

| EAN code          | Axle           | Diameter     |
|-------------------|----------------|--------------|
| 8020584506738     | Rear           | <b>34</b> mm |
| Number of pistons | Braking system | Position     |
| 1                 | LUCAS          | Left         |