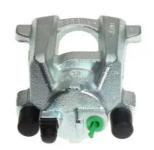

## CALIPER F 37 016

## The F 37 016 caliper is synonymous with reliability

Designed to provide the same performance as new calipers, Brembo remanufactured calipers embody an alternative solution to replacing broken or worn parts with new ones. The brake caliper remanufacturing process involves cleaning and applying a surface treatment to the caliper body, and the renewing of all worn internal components with new ones. The final testing at the end of this process guarantees a Brembo certified product.

## **Technical specifications**

| EAN code          | Axle           | Diameter     |
|-------------------|----------------|--------------|
| 8020584541296     | Rear           | <b>48</b> mm |
|                   |                |              |
| Number of pistons | Braking system | Position     |
| 1                 | ATE            | Left         |