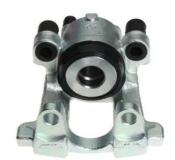

## CALIPER F 37 016

## The F 37 016 caliper is synonymous with reliability

Designed to provide the same performance as new calipers, Brembo remanufactured calipers embody an alternative solution to replacing broken or worn parts with new ones. The brake caliper remanufacturing process involves cleaning and applying a surface treatment to the caliper body, and the renewing of all worn internal components with new ones. The final testing at the end of this process guarantees a Brembo certified product.

## **Technical specifications**

| EAN code          | Axle           | Diameter     |
|-------------------|----------------|--------------|
| 8020584541296     | Rear           | <b>48</b> mm |
|                   |                |              |
| Number of pistons | Braking system | Position     |
| 1                 | ATE            | Left         |