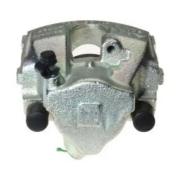

## CALIPER F 50 122

## The F 50 122 caliper is synonymous with reliability

Designed to provide the same performance as new calipers, Brembo remanufactured calipers embody an alternative solution to replacing broken or worn parts with new ones. The brake caliper remanufacturing process involves cleaning and applying a surface treatment to the caliper body, and the renewing of all worn internal components with new ones. The final testing at the end of this process guarantees a Brembo certified product.

## **Technical specifications**

EAN code Axle Diameter
8020584514337 Front 57 mm

Number of pistons Braking system Position
1 ATE Left

**COMPATIBLE VEHICLES** 