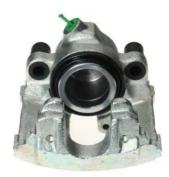

## CALIPER F 50 122

## The F 50 122 caliper is synonymous with reliability

Designed to provide the same performance as new calipers, Brembo remanufactured calipers embody an alternative solution to replacing broken or worn parts with new ones. The brake caliper remanufacturing process involves cleaning and applying a surface treatment to the caliper body, and the renewing of all worn internal components with new ones. The final testing at the end of this process guarantees a Brembo certified product.

## **Technical specifications**

EAN code Axle Diameter
8020584514337 Front 57 mm

Number of pistons Braking system Position
1 ATE Left

**COMPATIBLE VEHICLES** 