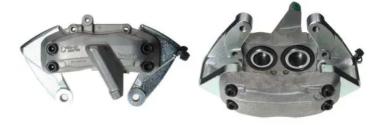

## CALIPER F 50 212

The F 50 212 caliper is synonymous with reliability

Designed to provide the same performance as new calipers, Brembo remanufactured calipers embody an alternative solution to replacing broken or worn parts with new ones. The brake caliper remanufacturing process involves cleaning and applying a surface treatment to the caliper body, and the renewing of all worn internal components with new ones. The final testing at the end of this process guarantees a Brembo certified product.