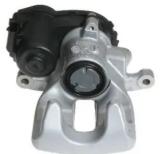

## CALIPER F 50 337

## The F 50 337 caliper is synonymous with reliability

Designed to provide the same performance as new calipers, Brembo remanufactured calipers embody an alternative solution to replacing broken or worn parts with new ones. The brake caliper remanufacturing process involves cleaning and applying a surface treatment to the caliper body, and the renewing of all worn internal components with new ones. The final testing at the end of this process guarantees a Brembo certified product.

## **Technical specifications**

| EAN code          | Axle           | Diameter                 |
|-------------------|----------------|--------------------------|
| 8020584516485     | Rear           | <b>34</b> mm             |
| Number of pistons | Braking system | Position<br><b>Right</b> |