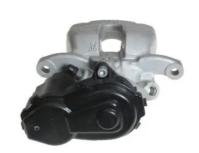

## CALIPER F 50 337

## The F 50 337 caliper is synonymous with reliability

Designed to provide the same performance as new calipers, Brembo remanufactured calipers embody an alternative solution to replacing broken or worn parts with new ones. The brake caliper remanufacturing process involves cleaning and applying a surface treatment to the caliper body, and the renewing of all worn internal components with new ones. The final testing at the end of this process guarantees a Brembo certified product.

## **Technical specifications**

| EAN code          | Axle           | Diameter                 |
|-------------------|----------------|--------------------------|
| 8020584516485     | Rear           | <b>34</b> mm             |
| Number of pistons | Braking system | Position<br><b>Right</b> |