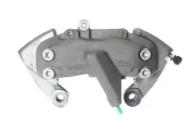

## CALIPER F 50 344

## The F 50 344 caliper is synonymous with reliability

Designed to provide the same performance as new calipers, Brembo remanufactured calipers embody an alternative solution to replacing broken or worn parts with new ones. The brake caliper remanufacturing process involves cleaning and applying a surface treatment to the caliper body, and the renewing of all worn internal components with new ones. The final testing at the end of this process guarantees a Brembo certified product.

## **Technical specifications**

EAN code Axle Diameter
8020584538364 Front 40,44 mm

Number of pistons Braking system Position
4 BREMBO Left

**COMPATIBLE VEHICLES** 