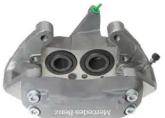

## CALIPER F 50 344

## The F 50 344 caliper is synonymous with reliability

Designed to provide the same performance as new calipers, Brembo remanufactured calipers embody an alternative solution to replacing broken or worn parts with new ones. The brake caliper remanufacturing process involves cleaning and applying a surface treatment to the caliper body, and the renewing of all worn internal components with new ones. The final testing at the end of this process guarantees a Brembo certified product.

## **Technical specifications**

EAN code Axle Diameter
8020584538364 Front 40,44 mm

Number of pistons Braking system Position
4 BREMBO Left

**COMPATIBLE VEHICLES** 