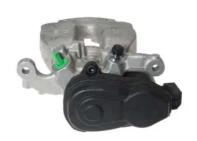

## CALIPER F 50 388

## The F 50 388 caliper is synonymous with reliability

Designed to provide the same performance as new calipers, Brembo remanufactured calipers embody an alternative solution to replacing broken or worn parts with new ones. The brake caliper remanufacturing process involves cleaning and applying a surface treatment to the caliper body, and the renewing of all worn internal components with new ones. The final testing at the end of this process guarantees a Brembo certified product.

## **Technical specifications**

| EAN code          | Axle           | Diameter     |
|-------------------|----------------|--------------|
| 8020584547397     | Rear           | <b>43</b> mm |
|                   |                |              |
| Number of pistons | Braking system | Position     |
| 1                 | TRW            | Left         |