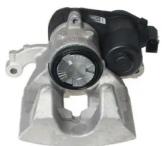

## CALIPER F 50 388

## The F 50 388 caliper is synonymous with reliability

Designed to provide the same performance as new calipers, Brembo remanufactured calipers embody an alternative solution to replacing broken or worn parts with new ones. The brake caliper remanufacturing process involves cleaning and applying a surface treatment to the caliper body, and the renewing of all worn internal components with new ones. The final testing at the end of this process guarantees a Brembo certified product.

## **Technical specifications**

| EAN code          | Axle           | Diameter     |
|-------------------|----------------|--------------|
| 8020584547397     | Rear           | <b>43</b> mm |
|                   |                |              |
| Number of pistons | Braking system | Position     |
| 1                 | TRW            | Left         |