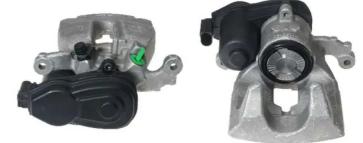

## CALIPER F 50 389

The F 50 389 caliper is synonymous with reliability

Designed to provide the same performance as new calipers, Brembo remanufactured calipers embody an alternative solution to replacing broken or worn parts with new ones. The brake caliper remanufacturing process involves cleaning and applying a surface treatment to the caliper body, and the renewing of all worn internal components with new ones. The final testing at the end of this process guarantees a Brembo certified product.

## **Technical specifications**

| EAN code          | Axle           | Diameter     |
|-------------------|----------------|--------------|
| 8020584547403     | Rear           | <b>43</b> mm |
|                   |                |              |
| Number of pistons | Braking system | Position     |
| 1                 | TRW            | Right        |