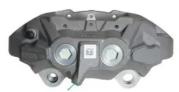

## CALIPER F 50 405

## The F 50 405 caliper is synonymous with reliability

Designed to provide the same performance as new calipers, Brembo remanufactured calipers embody an alternative solution to replacing broken or worn parts with new ones. The brake caliper remanufacturing process involves cleaning and applying a surface treatment to the caliper body, and the renewing of all worn internal components with new ones. The final testing at the end of this process guarantees a Brembo certified product.

## **Technical specifications**

EAN code Axle Diameter
8020584553282 Front 43,45 mm

Number of pistons Braking system Position
4 ADVICS Right

**COMPATIBLE VEHICLES** 