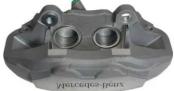

## CALIPER F 50 405

## The F 50 405 caliper is synonymous with reliability

Designed to provide the same performance as new calipers, Brembo remanufactured calipers embody an alternative solution to replacing broken or worn parts with new ones. The brake caliper remanufacturing process involves cleaning and applying a surface treatment to the caliper body, and the renewing of all worn internal components with new ones. The final testing at the end of this process guarantees a Brembo certified product.

## **Technical specifications**

EAN code Axle Diameter
8020584553282 Front 43,45 mm

Number of pistons Braking system Position
4 ADVICS Right

**COMPATIBLE VEHICLES** 