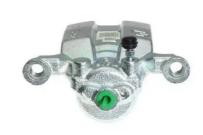

## CALIPER F 56 169

## The F 56 169 caliper is synonymous with reliability

Designed to provide the same performance as new calipers, Brembo remanufactured calipers embody an alternative solution to replacing broken or worn parts with new ones. The brake caliper remanufacturing process involves cleaning and applying a surface treatment to the caliper body, and the renewing of all worn internal components with new ones. The final testing at the end of this process guarantees a Brembo certified product.

## **Technical specifications**

| EAN code          | Axle           | Diameter     |
|-------------------|----------------|--------------|
| 8020584519981     | Rear           | <b>43</b> mm |
| Number of pistons | Braking system | Position     |
| 1                 | AKEBONO        | Right        |