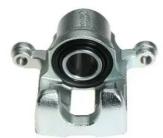

## CALIPER F 56 169

## The F 56 169 caliper is synonymous with reliability

Designed to provide the same performance as new calipers, Brembo remanufactured calipers embody an alternative solution to replacing broken or worn parts with new ones. The brake caliper remanufacturing process involves cleaning and applying a surface treatment to the caliper body, and the renewing of all worn internal components with new ones. The final testing at the end of this process guarantees a Brembo certified product.

## **Technical specifications**

| EAN code          | Axle           | Diameter     |
|-------------------|----------------|--------------|
| 8020584519981     | Rear           | <b>43</b> mm |
| Number of pistons | Braking system | Position     |
| 1                 | AKEBONO        | Right        |