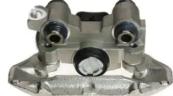

## CALIPER F 68 064

## The F 68 064 caliper is synonymous with reliability

Designed to provide the same performance as new calipers, Brembo remanufactured calipers embody an alternative solution to replacing broken or worn parts with new ones. The brake caliper remanufacturing process involves cleaning and applying a surface treatment to the caliper body, and the renewing of all worn internal components with new ones. The final testing at the end of this process guarantees a Brembo certified product.