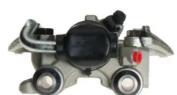

## CALIPER F 68 064

## The F 68 064 caliper is synonymous with reliability

Designed to provide the same performance as new calipers, Brembo remanufactured calipers embody an alternative solution to replacing broken or worn parts with new ones. The brake caliper remanufacturing process involves cleaning and applying a surface treatment to the caliper body, and the renewing of all worn internal components with new ones. The final testing at the end of this process guarantees a Brembo certified product.