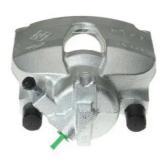

## CALIPER F 68 134

## The F 68 134 caliper is synonymous with reliability

Designed to provide the same performance as new calipers, Brembo remanufactured calipers embody an alternative solution to replacing broken or worn parts with new ones. The brake caliper remanufacturing process involves cleaning and applying a surface treatment to the caliper body, and the renewing of all worn internal components with new ones. The final testing at the end of this process guarantees a Brembo certified product.

## **Technical specifications**

EAN code Axle Diameter
8020584526651 Front 57 mm

Number of pistons Braking system Position
1 ATE Left

**COMPATIBLE VEHICLES** 