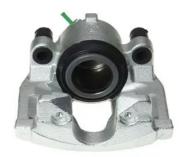

## CALIPER F 68 134

## The F 68 134 caliper is synonymous with reliability

Designed to provide the same performance as new calipers, Brembo remanufactured calipers embody an alternative solution to replacing broken or worn parts with new ones. The brake caliper remanufacturing process involves cleaning and applying a surface treatment to the caliper body, and the renewing of all worn internal components with new ones. The final testing at the end of this process guarantees a Brembo certified product.

## **Technical specifications**

EAN code Axle Diameter
8020584526651 Front 57 mm

Number of pistons Braking system Position
1 ATE Left

**COMPATIBLE VEHICLES** 