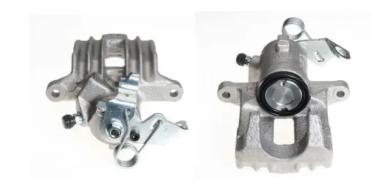

## CALIPER F 85 141

## The F 85 141 caliper is synonymous with reliability

Designed to provide the same performance as new calipers, Brembo remanufactured calipers embody an alternative solution to replacing broken or worn parts with new ones. The brake caliper remanufacturing process involves cleaning and applying a surface treatment to the caliper body, and the renewing of all worn internal components with new ones. The final testing at the end of this process guarantees a Brembo certified product.

## **Technical specifications**

| EAN code          | Axle           | Diameter     |
|-------------------|----------------|--------------|
| 8020584532669     | Rear           | <b>38</b> mm |
|                   |                |              |
| Number of pistons | Braking system | Position     |
| 1                 | LUCAS          | Right        |