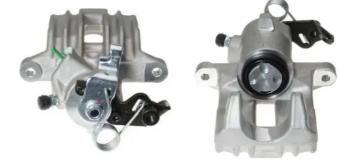

## CALIPER F 85 217

The F 85 217 caliper is synonymous with reliability

Designed to provide the same performance as new calipers, Brembo remanufactured calipers embody an alternative solution to replacing broken or worn parts with new ones. The brake caliper remanufacturing process involves cleaning and applying a surface treatment to the caliper body, and the renewing of all worn internal components with new ones. The final testing at the end of this process guarantees a Brembo certified product.