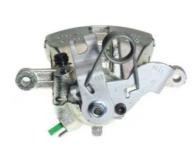

## CALIPER F 85 229

## The F 85 229 caliper is synonymous with reliability

Designed to provide the same performance as new calipers, Brembo remanufactured calipers embody an alternative solution to replacing broken or worn parts with new ones. The brake caliper remanufacturing process involves cleaning and applying a surface treatment to the caliper body, and the renewing of all worn internal components with new ones. The final testing at the end of this process guarantees a Brembo certified product.

## **Technical specifications**

| EAN code          | Axle           | Diameter     |
|-------------------|----------------|--------------|
| 8020584533543     | Rear           | <b>43</b> mm |
|                   |                |              |
| Number of pistons | Braking system | Position     |
| 1                 | TRW            | Right        |