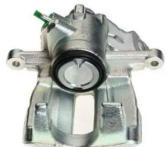

## CALIPER F 85 229

## The F 85 229 caliper is synonymous with reliability

Designed to provide the same performance as new calipers, Brembo remanufactured calipers embody an alternative solution to replacing broken or worn parts with new ones. The brake caliper remanufacturing process involves cleaning and applying a surface treatment to the caliper body, and the renewing of all worn internal components with new ones. The final testing at the end of this process guarantees a Brembo certified product.

## **Technical specifications**

| EAN code          | Axle           | Diameter     |
|-------------------|----------------|--------------|
| 8020584533543     | Rear           | <b>43</b> mm |
|                   |                |              |
| Number of pistons | Braking system | Position     |
| 1                 | TRW            | Right        |