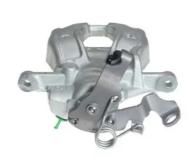

## CALIPER F 85 413

## **Technical specifications**

| EAN code          | Axle           | Diameter     |
|-------------------|----------------|--------------|
| 8020584542187     | Rear           | <b>48</b> mm |
|                   |                |              |
| Number of pistons | Braking system | Position     |
| 1                 | BOSCH          | Right        |