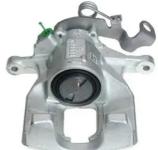

## CALIPER F 85 413

## **Technical specifications**

| EAN code          | Axle           | Diameter     |
|-------------------|----------------|--------------|
| 8020584542187     | Rear           | <b>48</b> mm |
|                   |                |              |
| Number of pistons | Braking system | Position     |
| 1                 | BOSCH          | Right        |