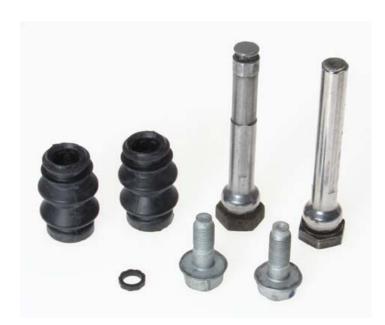

## GUIDE SLEEVE KIT F SV 020

Repair kit for calipers F SV 020. The reliability of a Brembo product.

Brembo offers spare parts professionals 4 families of kits, comprising caliper components most subject to wear and deterioration, such as the sliding guide pins on floating calipers, the dust covers, the piston seals and the pistons themselves. A complete set of new components for rapid, safe and professional repairs.

## **Technical specifications**

EAN code Axle Diameter 8020584550915 Front mm

Position

Left