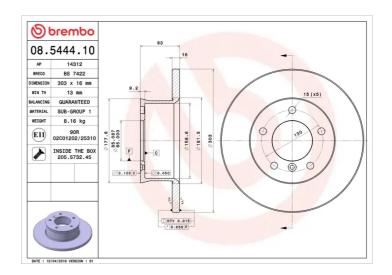

## **BRAKE DISC 08.5444.10**

## **Technical specifications**

| EAN code<br><b>8020584544419</b> | Axle<br>Front              | Diameter Ø 303 mm            |
|----------------------------------|----------------------------|------------------------------|
| Thickness (TH)  16 mm            | Height (A) <b>83</b> mm    | Number of holes (C) <b>5</b> |
| Brake disc type <b>Solid</b>     | Centering (B) <b>85</b> mm | Min. thickness               |

Tightening torque

**120** Nm

**COMPATIBLE VEHICLES** 