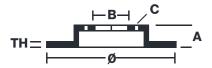

## **Technical specifications**

| EAN code<br><b>8020584544419</b> | Axle<br>Front              | Diameter Ø 303 mm            |
|----------------------------------|----------------------------|------------------------------|
| Thickness (TH)  16 mm            | Height (A) <b>83</b> mm    | Number of holes (C) <b>5</b> |
| Brake disc type <b>Solid</b>     | Centering (B) <b>85</b> mm | Min. thickness               |