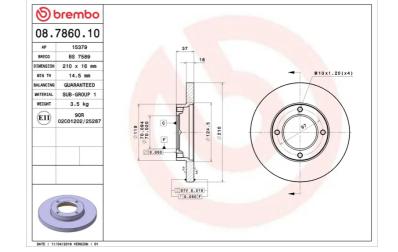

#### **Technical specifications**

| EAN code        | Axle          | Diameter Ø          |
|-----------------|---------------|---------------------|
| 8020584786017   | Front         | <b>210</b> mm       |
| Thickness (TH)  | Height (A)    | Number of holes (C) |
| <b>16</b> mm    | <b>37</b> mm  | <b>4</b>            |
| Brake disc type | Centering (B) | Min.thickness       |
| <b>Solid</b>    | <b>70</b> mm  | <b>14,5</b> mm      |