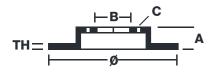

#### **Technical specifications**

| EAN code        | Axle          | Diameter Ø          |
|-----------------|---------------|---------------------|
| 8020584786017   | Front         | <b>210</b> mm       |
| Thickness (TH)  | Height (A)    | Number of holes (C) |
| <b>16</b> mm    | <b>37</b> mm  | <b>4</b>            |
| Brake disc type | Centering (B) | Min.thickness       |
| <b>Solid</b>    | <b>70</b> mm  | <b>14,5</b> mm      |