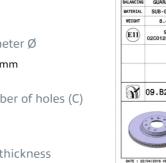

### **Technical specifications**

| EAN code             | Axle          | Diameter Ø    |
|----------------------|---------------|---------------|
| <b>8020584033630</b> | Front         | <b>299</b> mm |
| Thickness (TH)       | Height (A)    | Number of     |
| <b>25</b> mm         | <b>49</b> mm  | <b>5</b>      |
| Brake disc type      | Centering (B) | Min. thickn   |
| <b>Ventilated</b>    | <b>72</b> mm  | <b>23</b> mm  |