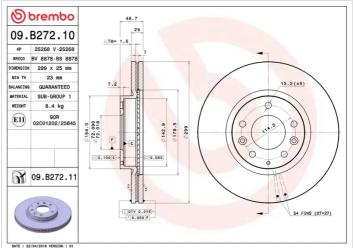

### **Technical specifications**

| EAN code             | Axle          | Diameter Ø    |
|----------------------|---------------|---------------|
| <b>8020584033630</b> | Front         | <b>299</b> mm |
| Thickness (TH)       | Height (A)    | Number of     |
| <b>25</b> mm         | <b>49</b> mm  | <b>5</b>      |
| Brake disc type      | Centering (B) | Min. thickn   |
| <b>Ventilated</b>    | <b>72</b> mm  | <b>23</b> mm  |