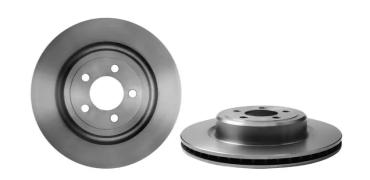

## **BRAKE DISC 09.B994.10**

## The 09.B994.10 brake disc is synonymous with reliability

The Brembo brake disc is fully interchangeable with an Original Equipment brake disc. The control of the entire production cycle allows Brembo to offer brake discs with outstanding performance levels, reliability, durability and comfort in all conditions of use. All Brembo brake discs are accompanied by the ECE-R90 homologation.