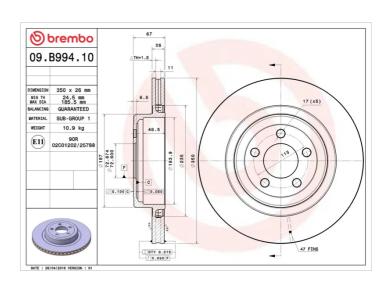

## **BRAKE DISC 09.B994.10**

## **Technical specifications**

| Axle          | Diameter Ø                          |
|---------------|-------------------------------------|
| Rear          | <b>350</b> mm                       |
|               |                                     |
| Height (A)    | Number of holes (C)                 |
|               | 5                                   |
| <b>07</b> mm  | 5                                   |
| C (D)         | ***                                 |
| Centering (B) | Min. thickness                      |
| <b>73</b> mm  | <b>24,5</b> mm                      |
|               | Rear Height (A) 67 mm Centering (B) |