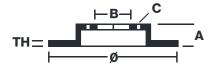

## **Technical specifications**

| Axle          | Diameter Ø                          |
|---------------|-------------------------------------|
| Rear          | <b>350</b> mm                       |
|               |                                     |
| Height (A)    | Number of holes (C)                 |
|               | 5                                   |
| <b>07</b> mm  | 5                                   |
| C (D)         | ***                                 |
| Centering (B) | Min. thickness                      |
| <b>73</b> mm  | <b>24,5</b> mm                      |
|               | Rear Height (A) 67 mm Centering (B) |