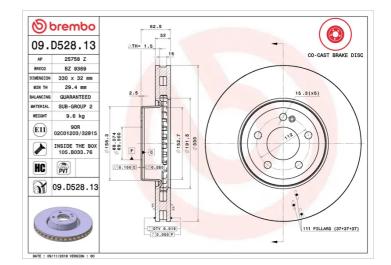

## BRAKE DISC CO-CAST 09.D528.13

Co-Cast brake disc 09.D528.13 belongs to Brembo Premium Line

The Co-Cast brake disc consists of a steel hat cast onto the high-carbon cast iron braking surface. This technology not only ensures superior performance for the braking system but also allows the weight of the disc itself to be reduced by up to 15%, resulting in reduced consumption and emission levels and improved road handling.