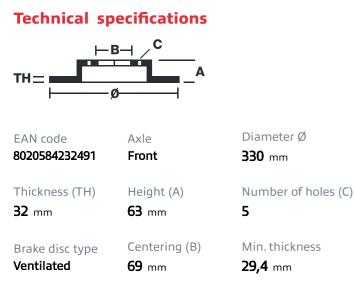

## BRAKE DISC CO-CAST 09.D528.13

Co-Cast brake disc 09.D528.13 belongs to Brembo Premium Line

The Co-Cast brake disc consists of a steel hat cast onto the high-carbon cast iron braking surface. This technology not only ensures superior performance for the braking system but also allows the weight of the disc itself to be reduced by up to 15%, resulting in reduced consumption and emission levels and improved road handling.