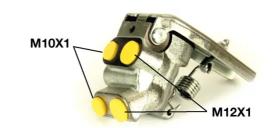

## **Technical specifications**

EAN code 8432509613511

Axle

12 x 1 (2),10 x 1

Threading

(2)

Material

Braking system