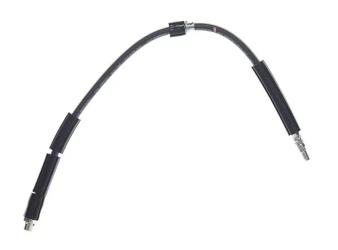

## BRAKE HOSE T 06 041

## The T 06 041 brake hose is synonymous with reliability

Brembo flexible brake hoses are made in Semperit, a material that guarantees superior standards in terms of strength and flexibility. All Brembo pipes are manufactured and tested according to SAE J14014Q / 2010 international standards, which set stringent safety and reliability requirements which the pipes must meet.

## **Technical specifications**

| 8432509653296 | Front | <b>635</b> mm |
|---------------|-------|---------------|
| EAN code      | Axle  | Length        |

Threading 1 Threading 2 F10X1 M10x1

**COMPATIBLE VEHICLES** 