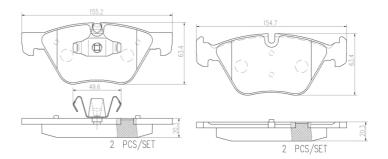

## **Technical specifications**

| EAN code<br><b>8020584087916</b>           | Axle<br><b>Front</b>             | Thickness <b>20</b> mm                        |
|--------------------------------------------|----------------------------------|-----------------------------------------------|
| Width 155 mm                               | Height<br><b>63</b> mm           | Braking system<br><b>Teves</b>                |
| Wear indicator Prepared for wear indicator | WVA number<br><b>23794,24096</b> | Accessories With piston clip With anti-squeal |