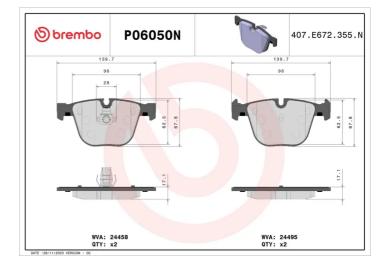

### **Technical specifications**

| EAN code             | Axle         | Thickness    |
|----------------------|--------------|--------------|
| <b>8020584087954</b> | <b>Rea</b> r | <b>17</b> mm |
| Width                | Height       | Braking sy   |
| <b>139</b> mm        | <b>68</b> mm | <b>Teves</b> |

#### Wear indicator

Prepared for wear indicator

WVA number 24458,24495

With accessories With anti-squeal shim With piston clip