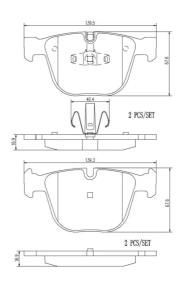

## **Technical specifications**

| EAN code                                   | Axle                             | Thickness                                                |
|--------------------------------------------|----------------------------------|----------------------------------------------------------|
| 8020584087961                              | Rear                             | <b>17</b> mm                                             |
| Width                                      | Height                           | Braking system                                           |
| <b>139</b> mm                              | <b>68</b> mm                     | Teves                                                    |
|                                            |                                  | Accessories                                              |
| Wear indicator Prepared for wear indicator | WVA number<br><b>23731,24695</b> | With accessories<br>With piston clip<br>With anti-squeal |