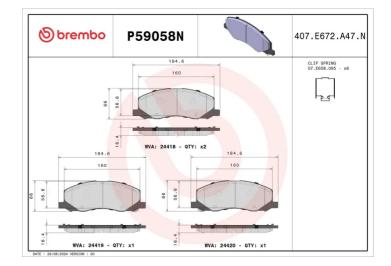

## **Technical specifications**

| EAN code             | Axle         | Thickness      |
|----------------------|--------------|----------------|
| <b>8020584083499</b> | <b>Front</b> | <b>17</b> mm   |
| Width                | Height       | Braking system |
| <b>185</b> mm        | <b>66</b> mm | <b>TRW</b>     |
|                      | ) A () ( A   | Accessories    |

Wear indicator Acoustic WVA number 24418,24419,24420

**COMPATIBLE VEHICLES** 