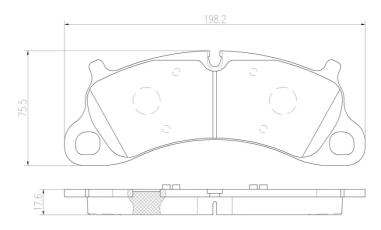

## **Technical specifications**

| EAN code             | Axle         | Thickness      |
|----------------------|--------------|----------------|
| <b>8020584069585</b> | Front        | <b>18</b> mm   |
| Width                | Height       | Braking system |
| <b>198</b> mm        | <b>76</b> mm | <b>Brembo</b>  |
| Wear indicator       | WVA number   | Accessories    |

Prepared for wear indicator

| WVA   | number |
|-------|--------|
| 25003 | 3      |

With anti-squeal

shim

4 PCS/SET

**COMPATIBLE VEHICLES** 