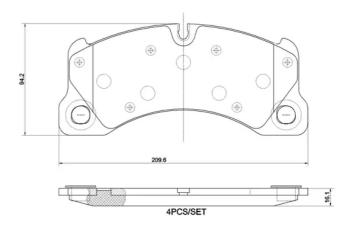

## **Technical specifications**

EAN code Axle Thickness 8020584119822 Front 17 mm

Width Height Braking system

210 mm 95 mm Brembo

Wear indicator

Prepared for wear 22148

indicator

WVA number Accessories

With anti-squeal

shim

2X L=420MM