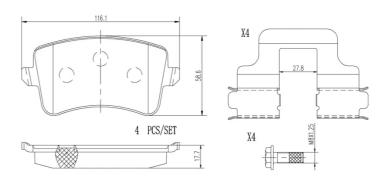

## **Technical specifications**

| EAN code       | Axle         | Thickness                            |
|----------------|--------------|--------------------------------------|
| 8020584090107  | Rear         | <b>18</b> mm                         |
| Width          | Height       | Dunking a system                     |
| WIGHT          | Height       | Braking system                       |
| <b>116</b> mm  | <b>59</b> mm | Lucas                                |
|                |              |                                      |
|                |              | Accessories                          |
| Wear indicator | WVA number   | With brake caliper<br>bolts          |
| Without        | 24606        | With accessories<br>With anti-squeal |