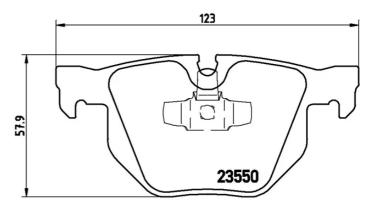

### **Technical specifications**

| EAN code             | Axle         | Thickness      |
|----------------------|--------------|----------------|
| <b>8020584059371</b> | <b>Rear</b>  | <b>17</b> mm   |
| Width                | Height       | Braking system |
| <b>123</b> mm        | <b>58</b> mm | <b>Teves</b>   |

#### Wear indicator

Prepared for wear indicator WVA number 23550,23551

| Accessories                          |
|--------------------------------------|
| With accessories<br>With piston clip |
| With anti-squeal shim                |