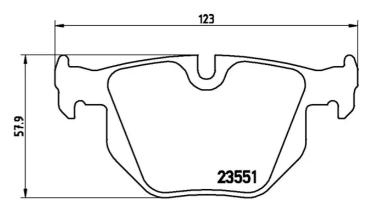

### **Technical specifications**

| EAN code             | Axle         | Thickness      |
|----------------------|--------------|----------------|
| <b>8020584059371</b> | <b>Rear</b>  | <b>17</b> mm   |
| Width                | Height       | Braking system |
| <b>123</b> mm        | <b>58</b> mm | <b>Teves</b>   |

#### Wear indicator

Prepared for wear indicator WVA number 23550,23551

| Accessories                          |
|--------------------------------------|
| With accessories<br>With piston clip |
| With anti-squeal shim                |