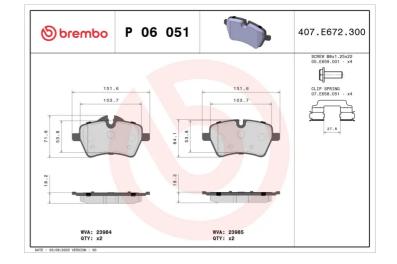

## Technical specifications

| EAN code                                         | Axle                      | Thickness                                                                                  |
|--------------------------------------------------|---------------------------|--------------------------------------------------------------------------------------------|
| <b>8020584059999</b>                             | Front                     | <b>18</b> mm                                                                               |
| Width                                            | Height                    | Braking system                                                                             |
| <b>132</b> mm                                    | <b>63</b> mm              | <b>TRW</b>                                                                                 |
| Wear indicator<br>Prepared for wear<br>indicator | WVA number<br>23984,23985 | Accessories<br>With anti-squeal<br>shim<br>With accessories<br>With brake caliper<br>bolts |