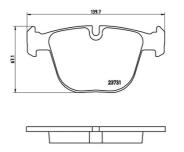

## **Technical specifications**

| EAN code<br><b>8020584090176</b> | Axle<br><b>Rear</b>    | Thickness<br><b>17</b> mm    |
|----------------------------------|------------------------|------------------------------|
| Width<br>140 mm                  | Height<br><b>67</b> mm | Braking system <b>Teves</b>  |
| Wear indicator                   | W///A pumbor           | Accessories With anti-squeal |

WVA number

23731,24695

With anti-squeal shim With piston clip With accessories

**COMPATIBLE VEHICLES** 