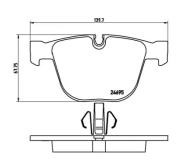

## **Technical specifications**

| EAN code<br><b>8020584090176</b> | Axle<br><b>Rear</b>    | Thickness<br><b>17</b> mm    |
|----------------------------------|------------------------|------------------------------|
| Width<br>140 mm                  | Height<br><b>67</b> mm | Braking system <b>Teves</b>  |
| Wear indicator                   | W///A pumbor           | Accessories With anti-squeal |

WVA number

23731,24695

With anti-squeal shim With piston clip With accessories

**COMPATIBLE VEHICLES** 