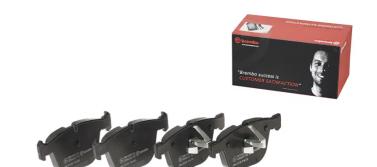

## The P 06 053 brake pad is synonymous with reliability

The Brembo brake pad guarantees ultimate safety when braking thanks to the use of more than 100 different compounds, designed according to the type of vehicle and use. Stopping distances reduced to a minimum, maximum driving comfort and silent operation are the most important features of Brembo materials. Brembo brake pads are supplied together with an extensive range of accessories and assembly kits for professional-standard installation.

- ✓ OE-equivalent
- Brembo quality
- ✓ ECE-R90 certificate
- ✓ Safety
- ✓ Performance
- ✓ Comfort
- With accessories

Prepared for wear

indicator