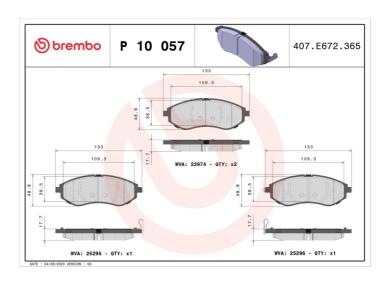

## **Technical specifications**

| EAN code                | Axle                            | Thickness                         |
|-------------------------|---------------------------------|-----------------------------------|
| 8020584110812           | Front                           | <b>18</b> mm                      |
|                         |                                 |                                   |
| Width                   | Height                          | Braking system                    |
| <b>133</b> mm           | <b>49</b> mm                    | Akebono                           |
|                         |                                 |                                   |
| Wear indicator Acoustic | WVA number<br>23974,25295,25296 | Accessories With anti-squeal shim |