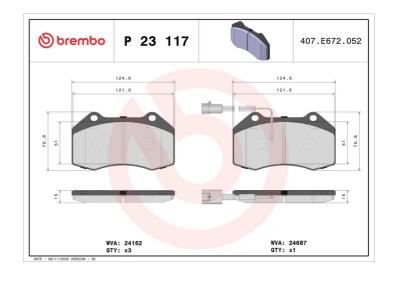

## **Technical specifications**

| EAN code<br><b>8020584060308</b>  | Axle<br>Front                 | Thickness  15 mm                        |
|-----------------------------------|-------------------------------|-----------------------------------------|
| Width 125 mm                      | Height <b>71</b> mm           | Braking system<br>Brembo                |
| Wear indicator<br><b>Electric</b> | WVA number <b>24687,24162</b> | Accessories<br>With anti-squeal<br>shim |