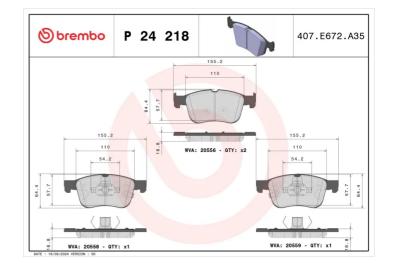

#### **Technical specifications** Thickness EAN code Axle 8020584115299 Front 17 mm Width Height Braking system 155 mm 64 mm ATE Accessories With accessories Wear indicator WVA number With anti-squeal Acoustic 20559,20556,20558 shim With piston clip