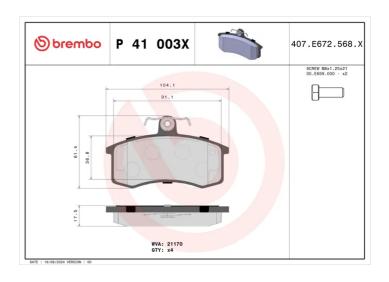

## BRAKE PAD XTRA P 41 003X

## **Technical specifications**

| recilifical specifications       |                         |                                                                             |
|----------------------------------|-------------------------|-----------------------------------------------------------------------------|
| EAN code                         | Axle                    | Thickness                                                                   |
| 8020584068908                    | Front                   | <b>17</b> mm                                                                |
| Width 104 mm                     | Height 62 mm            | Braking system<br><b>Lucas</b>                                              |
| Wear indicator<br><b>Without</b> | WVA number <b>21170</b> | Accessories With accessories With anti-squeal shim With brake caliper bolts |