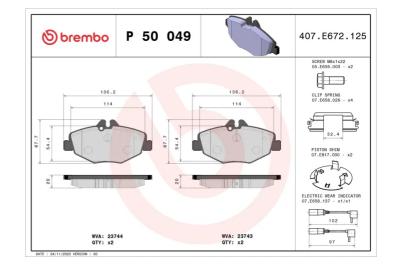

#### **Technical specifications** Thickness EAN code Axle 8020584054215 Front 21 mm Width Height Braking system 137 mm 68 mm Bosch Accessories With anti-squeal Wear indicator WVA number shim Electric 23743,23744 With accessories With brake caliper bolts