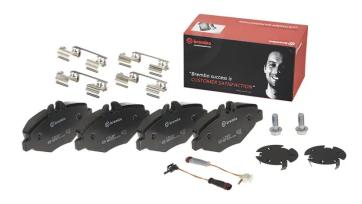

## BRAKE PAD P 50 049

The P 50 049 brake pad is synonymous with reliability

The Brembo brake pad guarantees ultimate safety when braking thanks to the use of more than 100 different compounds, designed according to the type of vehicle and use. Stopping distances reduced to a minimum, maximum driving comfort and silent operation are the most important features of Brembo materials. Brembo brake pads are supplied together with an extensive range of accessories and assembly kits for professionalstandard installation.

#### **Technical specifications** Thickness EAN code Axle 8020584054215 Front 21 mm Width Height Braking system 137 mm 68 mm Bosch Accessories With anti-squeal Wear indicator WVA number shim Electric 23743,23744 With accessories With brake caliper bolts