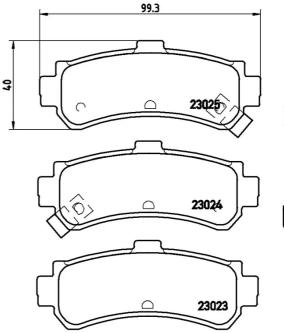

## **Technical specifications**

| EAN code        | Axle                     | Thickness        |
|-----------------|--------------------------|------------------|
| 8020584055151   | <b>Rear</b>              | <b>15</b> mm     |
| Width           | Height                   | Braking system   |
| <b>99</b> mm    | <b>40</b> mm             | <b>Akebono</b>   |
| Wear indicator  | WVA number               | Accessories      |
| <b>Acoustic</b> | <b>23024,23025,23023</b> | With anti-squeal |