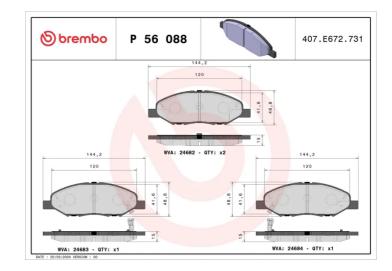

### **Technical specifications**

| EAN code       | Axle         | Thickness       |
|----------------|--------------|-----------------|
| 8020584103401  | Front        | <b>14</b> mm    |
| Width          | Height       | Braking system  |
| <b>145</b> mm  | <b>49</b> mm | <b>Sumitomo</b> |
| Wear indicator | WVA number   | Accessories     |

24682,24684,24683

With anti-squeal shim