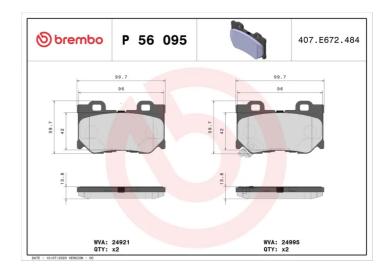

## **Technical specifications**

| EAN code<br><b>8020584108857</b>  | Axle<br><b>Rear</b>           | Thickness  14 mm                        |
|-----------------------------------|-------------------------------|-----------------------------------------|
| Width<br>100 mm                   | Height 59 mm                  | Braking system <b>Akebono</b>           |
| Wear indicator<br><b>Acoustic</b> | WVA number <b>24995,24921</b> | Accessories<br>With anti-squeal<br>shim |