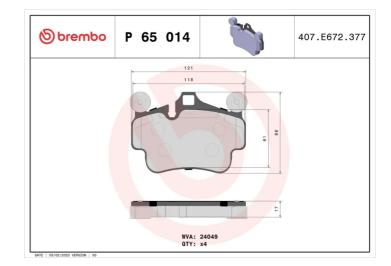

### **Technical specifications**

| EAN code                                         | Axle                       | Thickness                                      |
|--------------------------------------------------|----------------------------|------------------------------------------------|
| <b>8020584061855</b>                             | Front and rear             | <b>17</b> mm                                   |
| Width                                            | Height                     | Braking system                                 |
| <b>121</b> mm                                    | <b>86</b> mm               | <b>Brembo</b>                                  |
| Wear indicator<br>Prepared for wear<br>indicator | WVA number<br><b>24049</b> | Accessories<br>With anti-squea<br>shim<br>With |