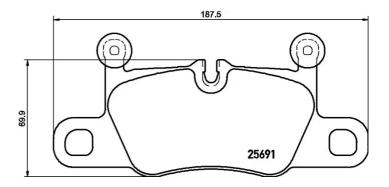

#### **Technical specifications**

| EAN code<br><b>8020584112199</b> | Axle<br><b>Rear</b>    | - |
|----------------------------------|------------------------|---|
| Width<br><b>187</b> mm           | Height<br><b>82</b> mm |   |
| Wear indicator                   |                        | / |

| wear indicator    | WVA number |
|-------------------|------------|
| Prepared for wear | 25691      |
| indicator         |            |

| Thickness<br><b>16</b> mm |
|---------------------------|
| Braking system<br>Brembo  |