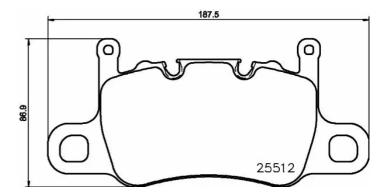

### **Technical specifications**

| EAN code             | Axle         |
|----------------------|--------------|
| <b>8020584084106</b> | <b>Rear</b>  |
| Width                | Height       |
| <b>188</b> mm        | <b>75</b> mm |
| Wear indicator       |              |

Prepared for wear indicator WVA number **25512** 

Accessories With anti-squeal shim