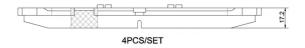

### **Technical specifications**

| EAN code<br><b>8020584118054</b>                 | Axle<br>Front              | Thickness<br><b>17</b> mm               |
|--------------------------------------------------|----------------------------|-----------------------------------------|
| Width<br><b>198</b> mm                           | Height<br><b>80</b> mm     |                                         |
| Wear indicator<br>Prepared for wear<br>indicator | WVA number<br><b>25519</b> | Accessories<br>With anti-squeal<br>shim |