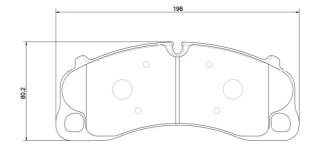

### **Technical specifications**

| EAN code<br><b>8020584118054</b>                 | Axle<br>Front              | Thickness<br><b>17</b> mm               |
|--------------------------------------------------|----------------------------|-----------------------------------------|
| Width<br><b>198</b> mm                           | Height<br><b>80</b> mm     |                                         |
| Wear indicator<br>Prepared for wear<br>indicator | WVA number<br><b>25519</b> | Accessories<br>With anti-squeal<br>shim |