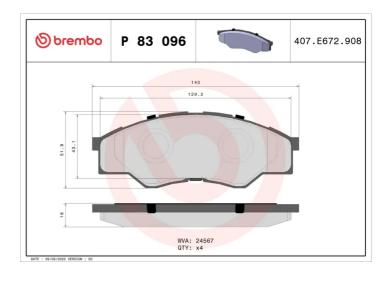

## **Technical specifications**

| EAN code<br><b>8020584062340</b> | Axle<br>Front           | Thickness  16 mm                        |
|----------------------------------|-------------------------|-----------------------------------------|
| Width<br>140 mm                  | Height 52 mm            | Braking system <b>Advics</b>            |
| Wear indicator Without           | WVA number <b>24567</b> | Accessories<br>With anti-squeal<br>shim |