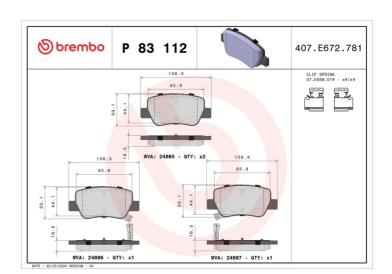

## **BRAKE PAD** P 83 112

## **Technical specifications**

**Thickness** EAN code Axle 8020584090985 Rear 17 mm

Width Height Braking system

109 mm **50** mm **Bosch** 

Accessories

With anti-squeal Wear indicator WVA number shim Acoustic

24886,24887,24885

With accessories With piston clip

**COMPATIBLE VEHICLES** 